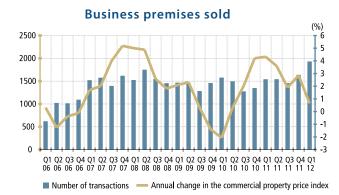

(3)

**BUSINESS PREMISES**: Prices of business premises edged down 0.3 percent from the previous quarter but rose 0.6 percent from the same period of last year.

The volume of transactions reached 1,932 sales, or about 7 percent of all real estate, up 17.9 percent quarter on quarter and 25.3 percent year on year.

|                        | Change (%)      |                 |      |
|------------------------|-----------------|-----------------|------|
| Business premises sol  | Q1-12/<br>Q4-11 | Q1-12/<br>Q1-11 |      |
| Price index            | 112.1           | -0.3            | 0.6  |
| Number of transactions | 1,932           | 17.9            | 25.3 |