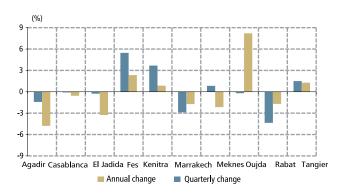

# 3. Trend by city

Prices - The breakdown of the real estate price index (REPI) by city in the first quarter of 2012 broadly highlights a year-on-year increase in property prices. Indeed, with the exception of Rabat, Marrakech and Agadir, where prices fell 4.4 percent, 2.9 percent and 1.4 percent, respectively, prices in other cities increased within a range of 0.8 percent in Meknes to 5.5 percent in Fes.