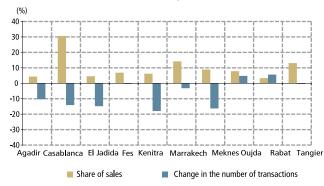

#### Change in real estate prices by city

Volume: During the first quarter of 2012, the number of transactions generally declined quarter on quarter. The decrease ranged from 0.1 percent in Fes to 16.3 percent in Meknes, while the increase was reported only in Oujda and Rabat. The largest volume of sales was registered in Casablanca with a share of 30.7 percent, Marrakech with 14.2 percent and Tangier with 13.1 percent.