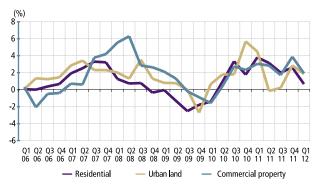

# 2. General trend by category

On a quarterly basis, residential property prices stagnated during the first quarter of 2012. This development includes a 3.2 percent increase in house prices and a decline of 0.7 percent and 2.1 percent in those of apartments and villas, respectively. Land prices rose 1.7 percent, while those of commercial properties did not change markedly. Year on year, prices of all real estate categories were up, with the exception of those of houses and villas which were down 2 percent and 5.2 percent, respectively.

#### LAND

**URBAN LAND:** In the first quarter of 2012, urban land prices rose 1.7 percent from the previous quarter and 1.9 percent from the same period of last year.

With a domestic market share of about 27 percent, sales of urban land totaled 7,525 transactions, up 1.4 percent quarter on quarter and 26 percent year on year.