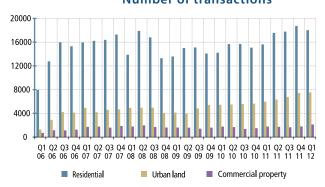

#### Real estate price index (REPI)

Volume - Data captured 35 days after the end of the first quarter 2012 show that sales of real estate property registered at the Land Registry Office fell at a quarterly rate of 1 percent, but increased 18.4 percent year on year, totaling 27,670 transactions.

The volume of residential property transactions fell at a quarterly rate of 3.8 percent to 18,022. This decrease particularly concerned apartments and villas with a decline of 4.1 percent and 5.8 percent, respectively. However, the volume of transactions on commercial and land property moved up 17.8 percent and 1.4 percent, respectively. Year on year, all real estate categories recorded higher sales, except for villas and offices whose sales dropped 18 percent and 1.1 percent, respectively.

#### **Number of transactions**