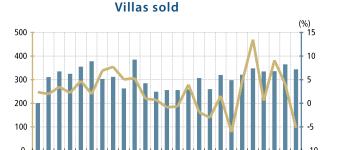

House sales, which account for nearly 5 percent of the domestic market, totaled 1,354 transactions, up 1.4 percent from the previous quarter and 4.4 percent from the same period of last year.

VILLAS: Prices for villas fell at a quarterly rate of 2.1 percent and an annual rate of 5.2 percent. They registered a year-on-year increase of 8.1 percent in Kenitra and a decrease of 11.4 percent, 9.3 percent and 3.4 percent in Meknes, Casablanca and Marrakech, respectively.

Sales of villas were down 5.8 percent quarter on quarter and 1.1 percent year on year, reaching 344 units.

|                        | Change (%)      |                 |      |  |
|------------------------|-----------------|-----------------|------|--|
| Houses sold            | Q1-12/<br>Q4-11 | Q1-12/<br>Q1-11 |      |  |
| Price index            | 114.2           | 3.2             | -2.0 |  |
| Number of transactions | 1,354           | 1.4             | 4.4  |  |

Annual change in the villas price index

Number of transactions

 Change (%)

 Villas sold
 Q1-12/ Q4-11
 Q1-12/ Q1-11

 Price index
 113.8
 -2.1
 -5.2

 Number of transactions
 344
 -5.8
 -1.1