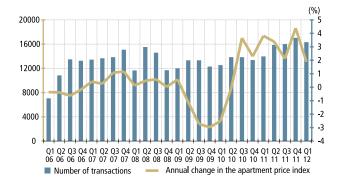

#### **RESIDENTIAL PROPERTY**

APARTMENTS: After edging up 0.4 percent, apartment prices fell 0.7 percent quarter on quarter. On an annual basis, they rose 1.9 percent, from 4.4 percent. Price rises were reported in all cities, with the exception of Marrakech, Oujda and Rabat, where prices declined.

Representing approximately 59 percent of transactions during the quarter, the volume of apartment sales dropped 4.1 percent quarter on quarter and was up 16.8 percent year on year, totaling 16,324 units. By city, the largest sales volume was observed in Casablanca, Tangier and Marrakech.

#### Apartments sold

|                        | Change (%) |                 |                 |
|------------------------|------------|-----------------|-----------------|
| Apartments sold        |            | Q1-12/<br>Q4-11 | Q1-12/<br>Q1-11 |
| Price index            | 104.3      | -0.7            | 1.9             |
| Number of transactions | 16,324     | -4.1            | 16.8            |