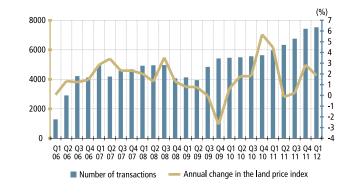

#### LAND

**URBAN LAND:** In the first quarter of 2012, urban land prices rose 1.7 percent from the previous quarter and 1.9 percent from the same period of last year.

With a domestic market share of about 27 percent, sales of urban land totaled 7,525 transactions, up 1.4 percent quarter on quarter and 26 percent year on year.

#### **Urban land sold**

|                        | Change (%)      |                 |      |
|------------------------|-----------------|-----------------|------|
| Urban land sol         | Q1-12/<br>Q4-11 | Q1-12/<br>Q1-11 |      |
| Price index            | 113.3           | 1.7             | 1.9  |
| Number of transactions | 7,525           | 1.4             | 26.0 |