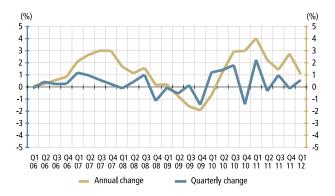

# 1.General trend of the real estate market in the first quarter of 2012

0

s S

\_

Prices - After virtually stagnating in the fourth quarter of 2011, real estate asset prices showed a slight quarterly increase of 0.6 percent in the first quarter 2012. This trend masks virtual stability in residential and commercial property prices and a rise of 1.7 percent in land prices. On an annual basis, prices were up 1.1 percent, from 2.8 percent the previous quarter.

#### YoY change in the REPI