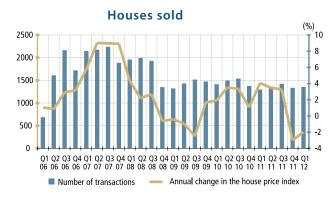

HOUSES: House prices rose 3.2 percent in Q1 2012, after 6.8 percent the previous quarter. Year on year, they shrank 2 percent from 3 percent a quarter earlier, reflecting significant declines in the cities of Oujda, El Jadida and Casablanca as well as a marked increase in Rabat and Tangier.

House sales, which account for nearly 5 percent of the domestic market, totaled 1,354 transactions, up 1.4 percent from the previous quarter and 4.4 percent from the same period of last year.

VILLAS: Prices for villas fell at a quarterly rate of 2.1 percent and an annual rate of 5.2 percent. They registered a year-on-year increase of 8.1 percent in Kenitra and a decrease of 11.4 percent, 9.3 percent and 3.4 percent in Meknes, Casablanca and Marrakech, respectively.

Sales of villas were down 5.8 percent quarter on quarter and 1.1 percent year on year, reaching 344 units.

|                        | Change (%)      |                 |      |  |
|------------------------|-----------------|-----------------|------|--|
| Houses sold            | Q1-12/<br>Q4-11 | Q1-12/<br>Q1-11 |      |  |
| Price index            | 114.2           | 3.2             | -2.0 |  |
| Number of transactions | 1,354           | 1.4             | 4.4  |  |