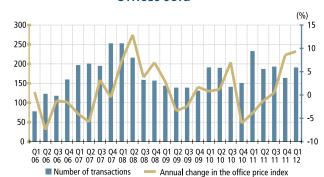

**OFFICES**: Prices for offices rose 0.8 percent quarter on quarter and 9.3 percent year on year.

At the same time, accounting for almost 1 percent of the national market, the volume of transactions reached 191 in the first quarter 2012, up 16.5 percent from the previous quarter and down 18 percent from the same period of last year.

### Offices sold

|                        | Change (%)      |                 |       |  |
|------------------------|-----------------|-----------------|-------|--|
| Offices sold           | Q1-12/<br>Q4-11 | Q1-12/<br>Q1-11 |       |  |
| Price index            | 112.2           | 0.8             | 9.3   |  |
| Number of transactions | 191             | 16.5            | -18.0 |  |