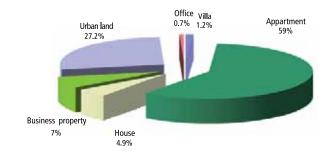

The breakdown of transactions shows that residential properties continue to account for 65 percent of all sales, with the predominance of apartments. Urban lands represent about 27 percent of the domestic market, while transactions on commercial properties make up around 7.7 percent.

#### Breakdown of real estate transactions